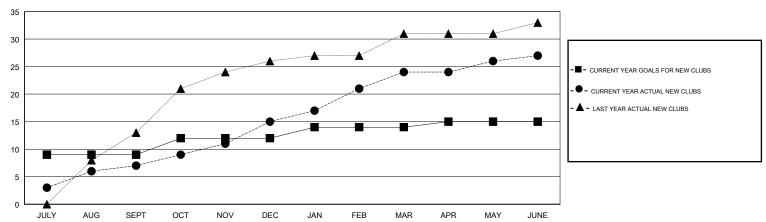

| 9             | 7         | 0             | JULY/AUG/SEPT         | 345                       | 306                     | 466                                          |
| OCT/NOV/DEC           | 3             | 8         | 1             | OCT/NOV/DEC           | 215                       | 360                     | 265                                          |
| JAN/FEB/MAR           | 2             | 9         | 0             | JAN/FEB/MAR           | 30                        | 445                     | 115                                          |
| APR/MAY/JUNE          | 1             | 3         | 3             | APR/MAY/JUNE          | -65                       | 704                     | 631                                          |

## GOALS AND ACTUAL NEW CLUBS CUMULATIVE



### GOALS AND ACTUAL MEMBERS CUMULATIVE





| DROPPED CLUBS: 4 |       |
|------------------|-------|
| DROPPED MEMBERS  |       |
| DECEASED         | 2     |
| CLUB CANCELLED   | 86    |
| OTHER            | 1,389 |
| TOTAL            | 1,477 |

| 130 CLUBS OF 182 ADDED 1 OR MORE |  |
|----------------------------------|--|
| NEW MEMBERS                      |  |
|                                  |  |

FEMALE 1,433 (27.97%)
Women Percentage Fiscal Year Goal: 25%

**GENDER DISTRIBUTION** 

MALE

CLICK HERE FOR CUMULATIVE
MEMBERSHIP DATA

TOTAL FAMILY UNIT MEMBERS 0

FAMILY MEMBERS PAYING HALF 0
DUES

3,690 (72.03%)