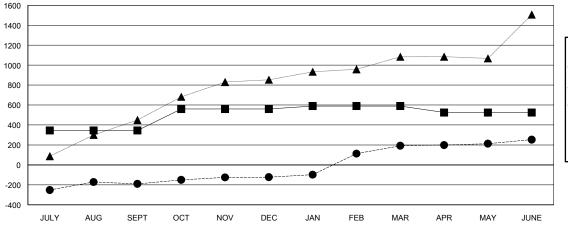

### GOALS AND ACTUAL MEMBERS CUMULATIVE

| DROPPED CLUBS: 4 |       |
|------------------|-------|
| DROPPED MEMBERS  |       |
| DECEASED         | 2     |
| CLUB CANCELLED   | 86    |
| OTHER            | 1,389 |
| TOTAL            | 1,477 |